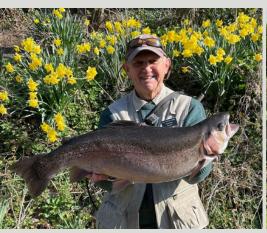

## THE FISHERY

Nestled in the heart of the South Downs National Park, on the edge of the picturesque market town of Arundel, West Sussex.

Chalk Springs Fishery was originally established in 1984 on the site of the old watercress beds, which were extended in 1986 with two further lakes. Now a family run business with four beautiful lakes, which are all fed by natural springs. Creating a unique tranquil setting like no other for fishing our high quality Rainbow and Brown Trout, due to its clear still water.