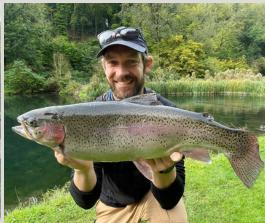

## THE FISHERY

Nestled in the heart of the South Downs National Park, on the edge of the picturesque market town of Arundel, West Sussex.

Chalk Springs Fishery was originally established in 1984 on the site of the old watercress beds, which were extended in 1986 with two further lakes. Now a family run business with four beautiful lakes, which are all fed by natural springs. Creating a unique tranquil setting like no other for fishing our high quality Rainbow and Brown Trout, due to its clear still water.