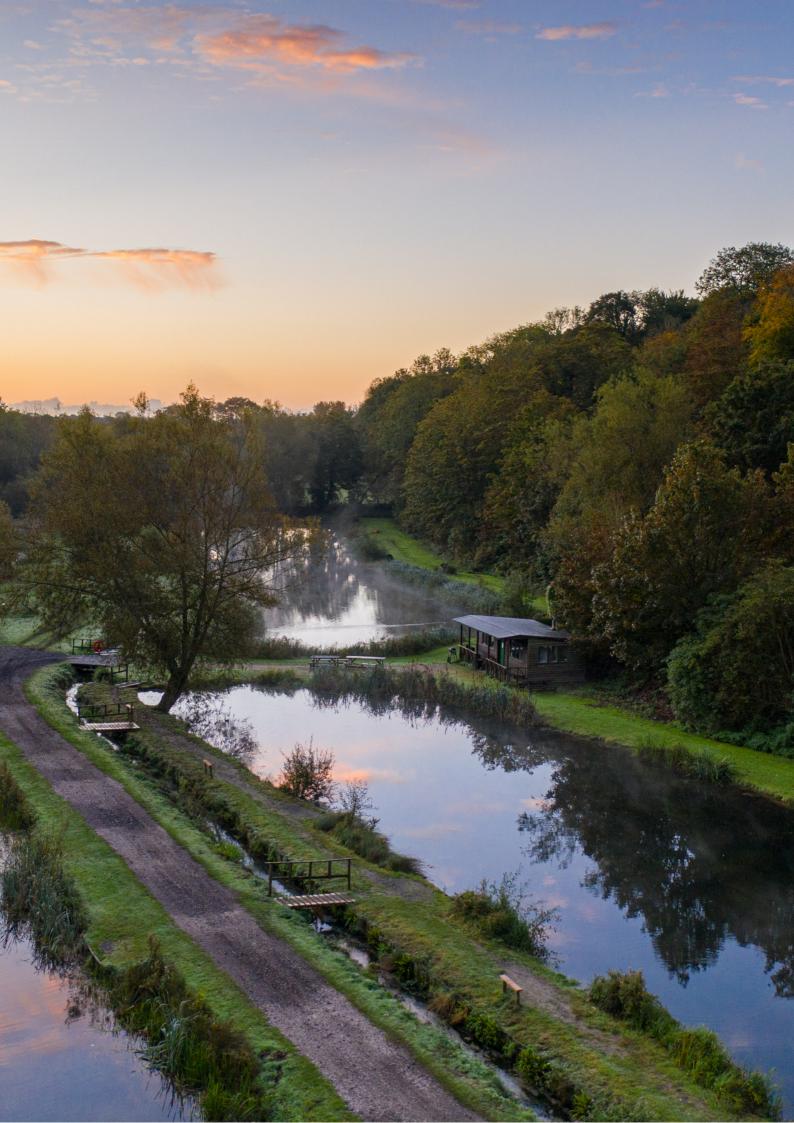

## THE FISHERY

Nestled in the heart of the South Downs National Park, on the edge of the picturesque market town of Arundel, West Sussex.

Chalk Springs Fishery was originally established in 1984 on the site of the old watercress beds, which were extended in 1986 with two further lakes. Now a family run business with four beautiful lakes, which are all fed by natural springs. Creating a unique tranquil setting like no other for fishing our high quality Rainbow and Brown Trout, due to its clear still water.