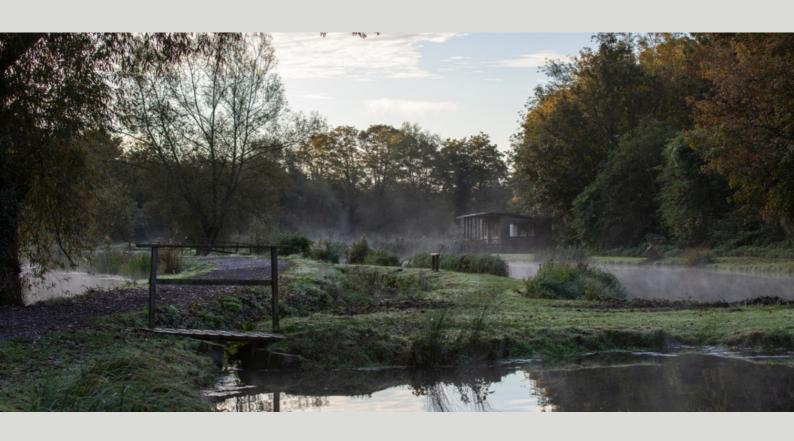

## THE FISHERY

Nestled in the heart of the South Downs National Park, on the edge of the picturesque market town of Arundel, West Sussex.

Chalk Springs Fishery was originally established in 1984 on the site of the old watercress beds, which were extended in 1986 with two further lakes. Now a family run business with four beautiful lakes, which are all fed by natural springs. Creating a unique tranquil setting like no other for fishing our high quality Rainbow and Brown Trout, due to its clear still water.